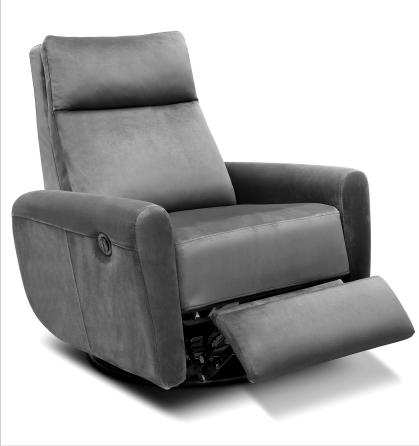

# Cute, Small and Cozy Design

that lets you sink in the world of comfort.

### Comfort

This will sink you in the world of comfort

A perfect, first in class recliner in swivel/glider option specially designed to compliment women and children while keeping men equally comfortable.