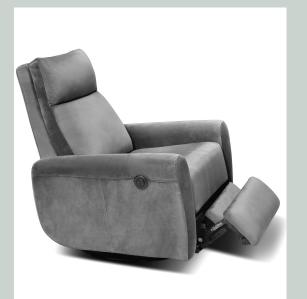

# Cute, Small and Cozy Design

that lets you sink in the world of comfort.

### Comfort

This will sink you in the world of comfort

A perfect, first in class recliner in swivel/glider option specially designed to compliment women and children while keeping men equally comfortable.