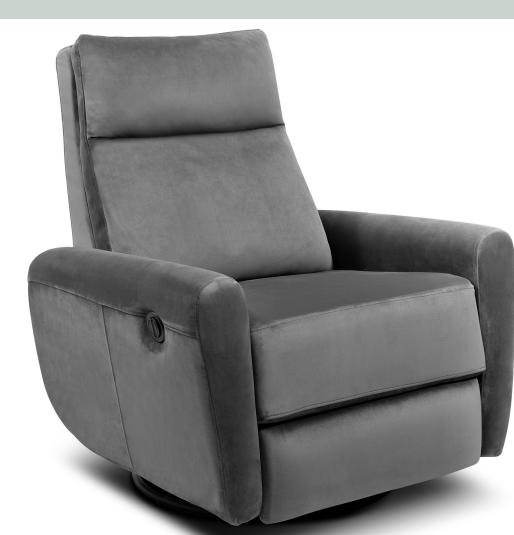

# NIRVANA

Living Room Model

If you are looking to create an ambience that oozes warmth and makes a statement in refined style, Nirvana is the design to consider.

### **Delightful Details**

If you are looking to create an ambience that oozes warmth and makes a statement in refined style, Nirvana is the design to consider.

### STYLISH

Clean, flowing lines create a look that's relaxing and pleasing to the eyes.

### SMOOTH

A seamless matte finish provides a premium tactile experience.